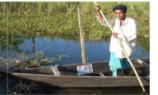

### **★** RVC, Dhemaji District

- Provided \$1200 to build bio-sand filter for drinking water supply during flood
- Provided \$2000 to procure 5 country boats that rescued more than 500 people during the floods