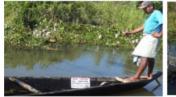

### **★** RVC, Dhemaji District

- Provided \$1200 to build bio-sand filter for drinking water supply during flood
- Provided \$2000 to procure 5 country boats that rescued more than 500 people during the floods