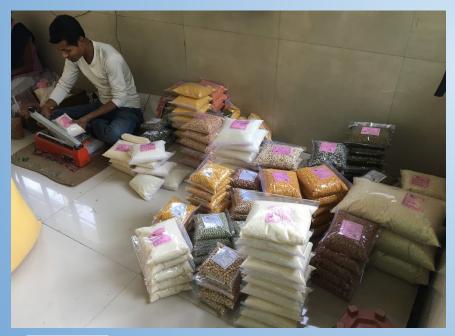

### **Swabalambi - Supporting Disabled Artisans**

- → Conducted 2 training camps in 2016 with AFNA's funding
- → Last camp was in Fall, 2016
  - o 3 months long
  - Tailoring training to 20 person with hearing impairments
  - Trainer herself a person with special needs, engaged with Swabalambi
  - On completion a local club donated sewing machine to 10 female trainees to set up own business