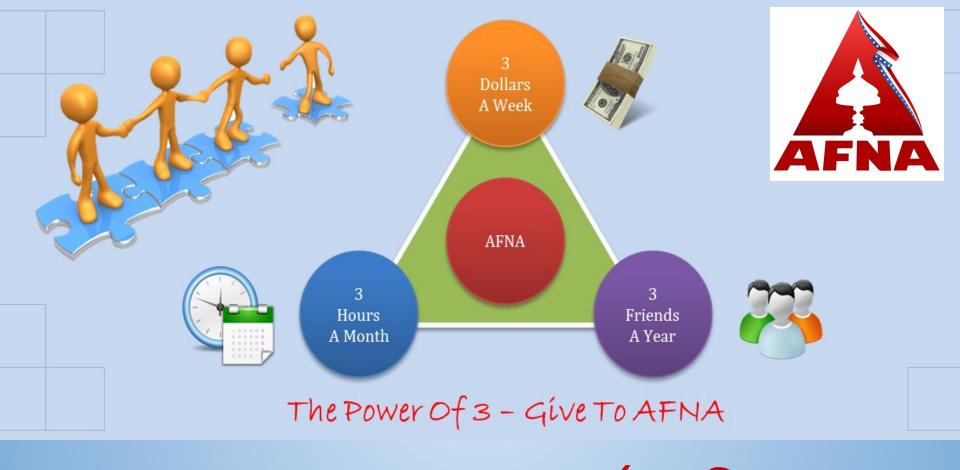

## **Power of Three**

- > \$3 a week => \$150 a year (covers a student scholarship or more)
- 3 hours a month of volunteering
- Sign up 3 new friends a year for the above