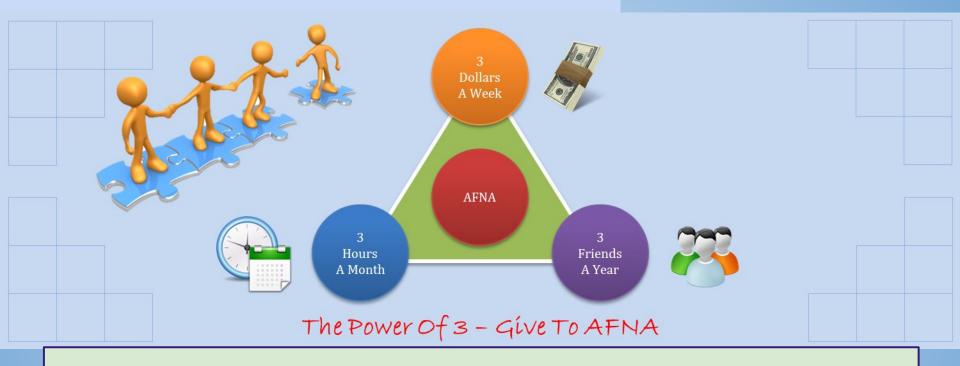

## **Power of Three**

- > \$3 a week => \$150 a year (covers a student scholarship or more)
- 3 hours a month of volunteering
- Sign up 3 new friends a year for the above