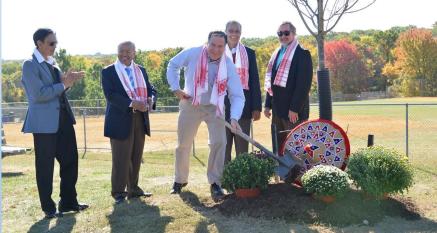

### ★ Tree4All in Bridgewater Township, NJ

- Annual celebration in partnership of the Bridgewater Shade Tree Board (Team Arbor) & AFNA
- Multiple initiative taken by AFNA over the years
- Plaque inaugurated to honor Padmashree Jadav Payeng, the Forest man of India in 2015
- Tree planting & cultural celebration

\*\* 2017 celebration on Oct 14th, Chimney Rock Park in Martinsville, NJ \*\*