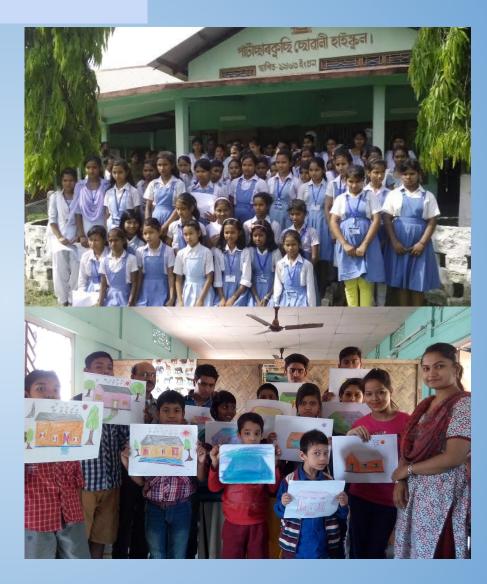

### Support A Child (SAC):

- → Supported ~80 at-risk students
- Primarily in PKGHS, SHED & Tapoban
- → Working with other schools like Pragyalaya, Snehalaya & Parijat Academy

### Pragyalaya, Titabor

- K-10 School with hostel for the needy
- Previously part of Support A Child Drive
- AFNA restarting discussion with school on ways to help