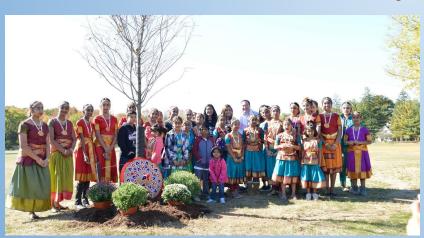

### ★ Tree4All in Bridgewater Township, NJ

- Annual celebration in partnership of the Bridgewater Shade Tree Board (Team Arbor) & AFNA
- Multiple initiative taken by AFNA over the years
- Plaque inaugurated to honor Padmashree Jadav Payeng, the Forest man of India in 2015
- Tree planting & cultural celebration

\*\* 2017 celebration on Oct 14th, Chimney Rock Park in Martinsville, NJ \*\*