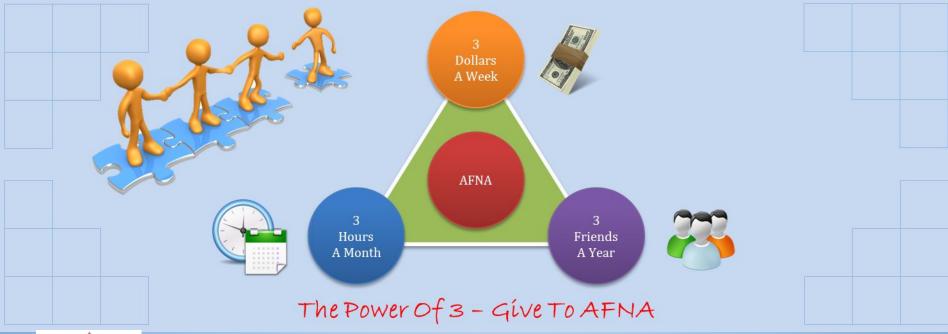

## **Power of Three**

- > \$3 a week => \$150 a year (covers a student scholarship or more)
- 3 hours a month of volunteering
- Sign up 3 new friends a year for the above