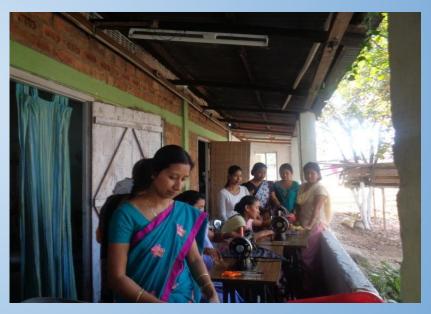

### **Swabalambi - Supporting Disabled Artisans**

- → Conducted 2 training camps in 2016 with AFNA's funding
- → Last camp was in Fall, 2016
  - o 3 months long
  - Tailoring training to 20 person with hearing impairments
  - Trainer herself a person with special needs, engaged with Swabalambi
  - On completion a local club donated sewing machine to 10 female trainees to set up own business